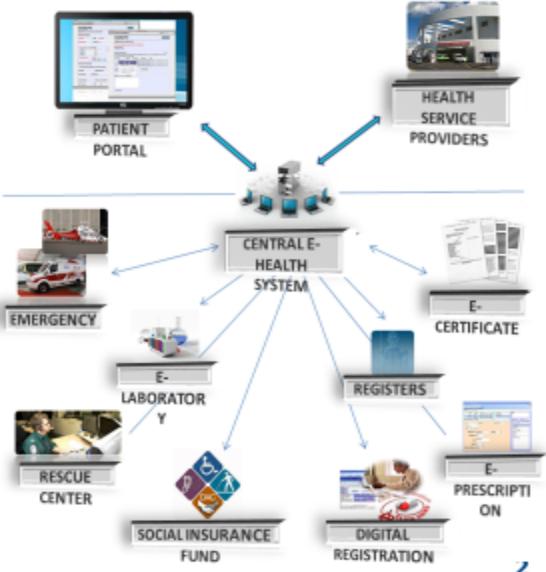

## Modern technology and convenient e-solutions

- iPatient
- Consultations in 14 medical fields
- eRegistration
- Ambulance and telemedicine solutions