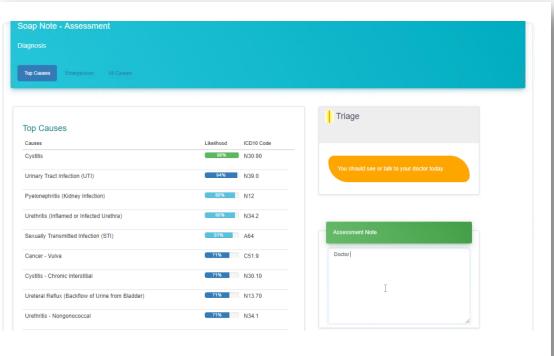

## SOAP Note Physician Telemedicine Application, Uganda

THE MEDICAL

**CONCIERGE GROUP** 

#### SOAP Note – Assessment Area

Show possible **causes** (diagnoses) to provide decision and coding support.