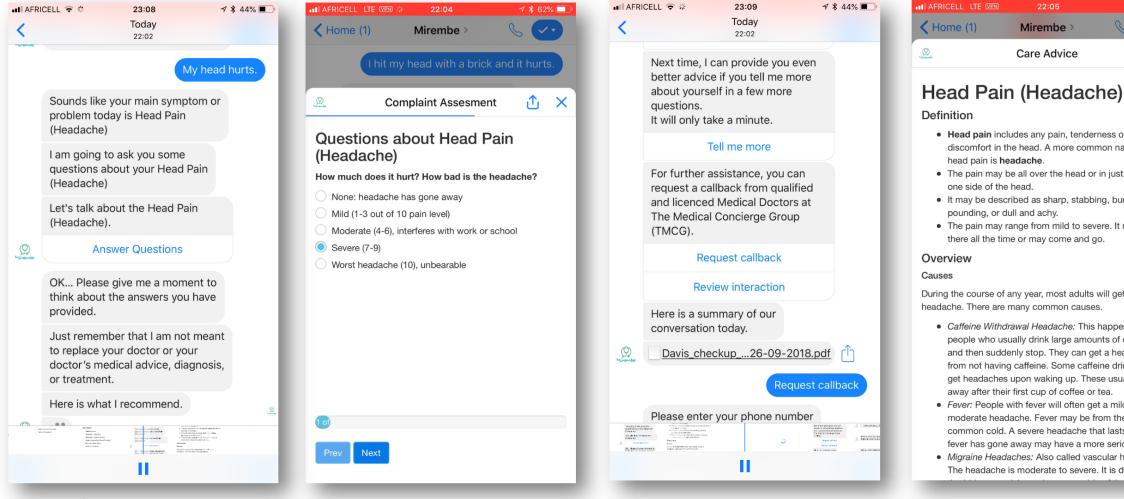

## Mirembe **Facebook Messenger Implementation in Uganda**

Triage, Access to Doctor

**CONCIERGE GROUP** 

🔊 岩 61% 🔲

i^i ×

THE MEDICAL

· Head pain includes any pain, tenderness or discomfort in the head. A more common name for

- The pain may be all over the head or in just one area or
- It may be described as sharp, stabbing, burning,
- The pain may range from mild to severe. It may be there all the time or may come and go.

During the course of any year, most adults will get a headache. There are many common causes.

- Caffeine Withdrawal Headache: This happens to people who usually drink large amounts of caffeine, and then suddenly stop. They can get a headache from not having caffeine. Some caffeine drinkers even get headaches upon waking up. These usually go away after their first cup of coffee or tea.
- Fever: People with fever will often get a mild to moderate headache. Fever may be from the flu or common cold. A severe headache that lasts after the fever has gone away may have a more serious cause.
- Migraine Headaches: Also called vascular headaches. The headache is moderate to severe. It is described as

#### **Care Advice and Health Information**

**Natural Language Processing** 

#### **Rapid Medical History**