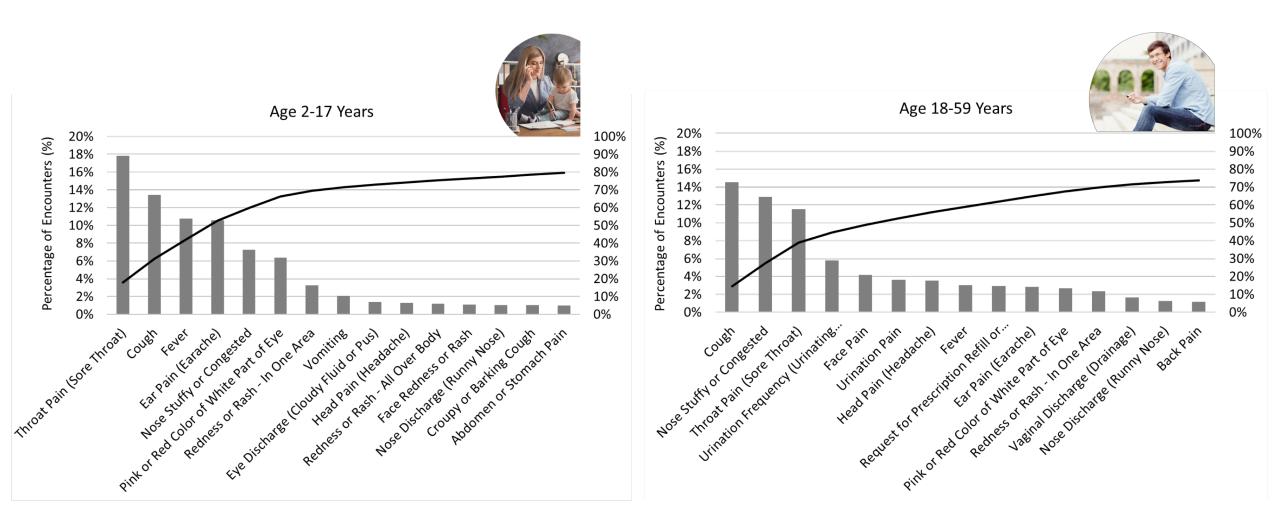

## Understanding the Chief Complaint Analysis of 454,000 Telemedicine Records

ISTTEH International Society for Telemedicine & eHealth