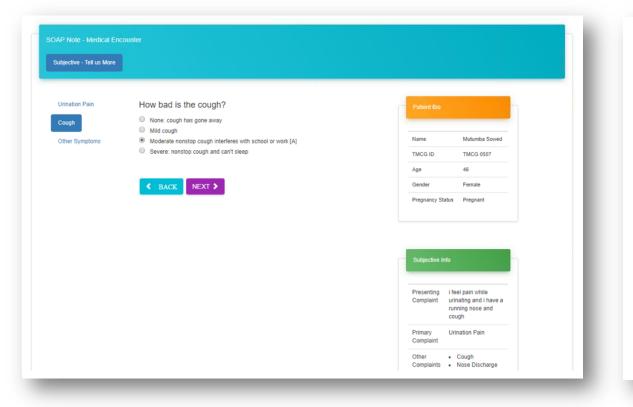

## SOAP Note Physician Telemedicine Application, Uganda

THE MEDICAL

**CONCIERGE GROUP** 

#### SOAP Note – Subjective Area

The patient's **symptoms** automatically populate the physician telemedicine record.