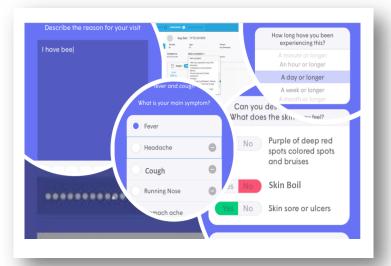

## Patient Telehealth Intake History and Exam

Use **NLP** to determine patient's reason for visit.

Use **Rapid Medical History** to capture important information to send to telemedicine provider.

Recommend **best devices** to use for symptoms.

Prompt and guide user.

Perform and capture **exam** information.

Send Chief Complaint, Rapid Medical History, and Exam results to telemedicine provider.