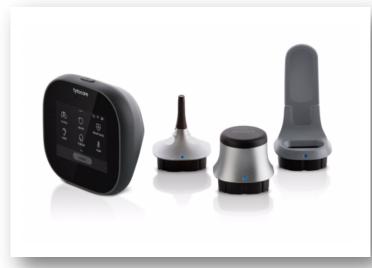

# TytoCare

Israel, United States

## Patient Telehealth Intake History and Exam

Use **NLP** to determine patient's reason for visit.

Use **Rapid Medical History** to capture important information to send to telemedicine provider.

Recommend **best devices** to use for symptoms.

Prompt and guide user.

Perform and capture **exam** information.

Send Chief Complaint, Rapid Medical History, and Exam results to telemedicine provider.